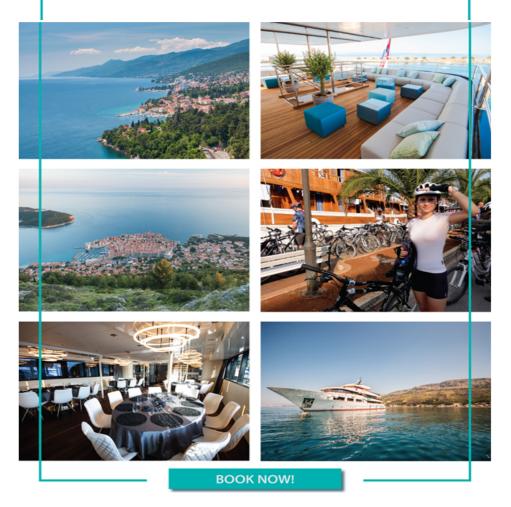

## Divine Dalmatia

20% OFF for specific departures in April, May and June!

All Deluxe routes (*except Adriatic Explorer program*) - **20% OFF** - departures in April, May and June -

Deluxe route Adriatic Explorer - **20% OFF** - lower deck cabin in April, May and June -

> Classic routes KL1, KL2, KL7 - **20% OFF** - departures in April and May

Cycle & Cruise routes - **20% OFF** - departures in April, May and June -

## Price per person per week starts from 652 EUR!

For cancellations due to pandemic restrictions\* or health issues connected directly to CV19, deposit is REFUNDABLE or can be used as a credit in 2022 or later.